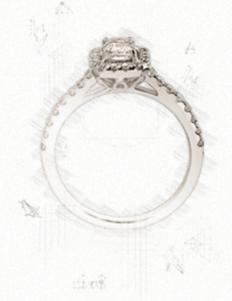

#### **Cocktail Ring**

Stand out from the crowd by wearing a statement ring.

It is a piece that brings all eyes on the hands of a lady and offers her an elegant and sophisticated look.

# General Guidelines for Cocktail Ring

The story of the collection shall start from the Stone used.

The pieces should inspire the buyer.

The design should tell a story.

The proposal shall be created in ranges of level: High Jewellery, Medium High, Medium.